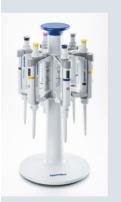

### Pipette Stand 2 and Charger Stand 2

Protect your precious liquid handling device from possible damage, contamination or chemicals spilled on the bench. The stands for single instruments have a robust design and securely hold one manual or electronic device. With the Charger Stand 2, your Eppendorf Xplorer®, Eppendorf Xplorer plus or Repeater® E3/E3x is always fully charged and ready for use. The completely new Pipette Stand 2 carries one Eppendorf Repeater M4. This stand is also perfect for one single or multi-channel Eppendorf Research® plus or Eppendorf Reference® 2 pipette when used with the corresponding pipette holder.