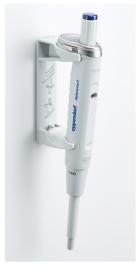

### Pipette Holder 2 and Charger Shell 2

Choose from a broad range of holders for all current manual and electronic Eppendorf liquid handling instruments and most predecessors. Place your pipette and Repeater where you need them: Mounted to a wall, on the shelf above your bench or inside

a biological safety cabinet. In addition, all holders can be inserted into Pipette Carousel 2. Charger Shells for installation into Charger Carousel 2 are available as well.

Robust electrical contacts designed for long operational lifetime without the need for replacement.