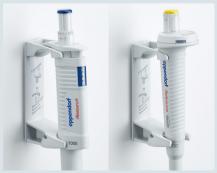

### Pipette Stand 2 and Charger Stand 2

Protect your precious liquid handling device from possible damage, contamination or chemicals spilled on the bench. The stands for single instruments have a robust design and securely hold one manual or electronic device. With the Charger Stand 2, your Eppendorf Xplorer®, Eppendorf Xplorer plus or Repeater® E3/E3x is always fully charged and ready for use. The completely new Pipette Stand 2 carries one Eppendorf Repeater M4. This stand is also perfect for one single or multi-channel Eppendorf Research® plus or Eppendorf Reference® 2 pipette when used with the corresponding pipette holder.