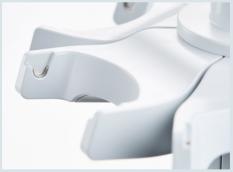

### Perfection Down to The Smallest Detail

Rotatable holders carry all current manual Eppendorf pipettes and most predecessors.

Pictograms clearly label pipette holders and charger shells for easy assignment in the lab.

a biological safety cabinet. In addition, all holders can be inserted into Pipette Carousel 2. Charger Shells for installation into Charger Carousel 2 are available as well.

Robust electrical contacts designed for long operational lifetime without the need for replacement.

V-shaped charging contacts ensure stable electrical connection between charger shell and electronic device.

Intelligent charging electronics keeps an eye on up to six Eppendorf Xplorer pipettes or electronic Repeaters.