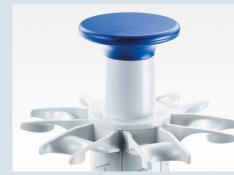

### Pipette Holder 2 and Charger Shell 2

Choose from a broad range of holders for all current manual and electronic Eppendorf liquid handling instruments and most predecessors. Place your pipette and Repeater where you need them: Mounted to a wall, on the shelf above your bench or inside

V-shaped charging contacts ensure stable electrical connection between charger shell and electronic device.

Intelligent charging electronics keeps an eye on up to six Eppendorf Xplorer pipettes or electronic Repeaters.