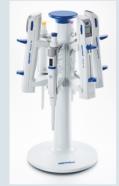

### Pipette Carousel 2 and Charger Carousel 2

Keep all your Eppendorf pipettes and Repeaters well within reach. The Pipette Carousel 2 for manual pipettes and the Charger Carousel 2 for electronic devices offer more flexibility and more capacity than ever before.

The Charger Carousel 2 offers 50% more capacity than before and holds up to six electronic Eppendorf Xplorer or Xplorer plus pipettes. When used with optional charger shells the carousel can carry up to six Eppendorf Repeater E3/E3x or Repeater stream/Xstream. In addition to electronic devices, the Charger Carousel 2 is also perfect for manual Eppendorf pipettes when used with optional pipette holders.

#### More capacity

- > Charger Carousel 2 for up to six electronic devices
- > Carousels carry both manual and electronic devices