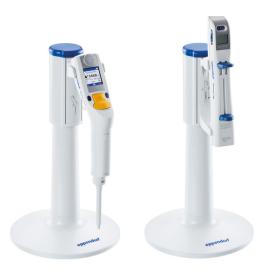

### Pipette Stand 2 and Charger Stand 2

Protect your precious liquid handling device from possible damage, contamination or chemicals spilled on the bench. The stands for single instruments have a robust design and securely hold one manual or electronic device. With the Charger Stand 2, your Eppendorf Xplorer®, Eppendorf Xplorer plus or Repeater® E3/E3x is always fully charged and ready for use. The completely new Pipette Stand 2 carries one Eppendorf Repeater M4. This stand is also perfect for one single or multi-channel Eppendorf Research® plus or Eppendorf Reference® 2 pipette when used with the corresponding pipette holder.