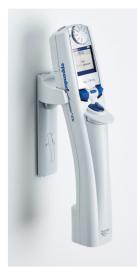

### Pipette Stand 2 and Charger Stand 2

Protect your precious liquid handling device from possible damage, contamination or chemicals spilled on the bench. The stands for single instruments have a robust design and securely hold one manual or electronic device. With the Charger Stand 2, your Eppendorf Xplorer®, Eppendorf Xplorer plus or Repeater® E3/E3x is always fully charged and ready for use. The completely new Pipette Stand 2 carries one Eppendorf Repeater M4. This stand is also perfect for one single or multi-channel Eppendorf Research® plus or Eppendorf Reference® 2 pipette when used with the corresponding pipette holder.

### Pipette Holder 2 and Charger Shell 2

Choose from a broad range of holders for all current manual and electronic Eppendorf liquid handling instruments and most predecessors. Place your pipette and Repeater where you need them: Mounted to a wall, on the shelf above your bench or inside