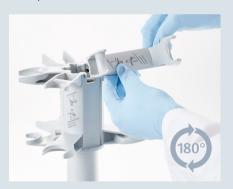

The Eppendorf Pipette Carousel 2 carries up to six manual single or multi-channel Eppendorf pipettes. Single pipette holders can be mounted to the carousel in two orientations turned by 180 degrees to each other to store all current and most predecessor manual pipettes. This includes Eppendorf Research, Research plus, Reference, Reference 2 and Biomaster®.