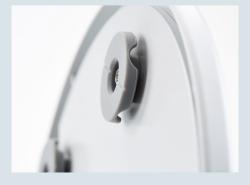

### Perfection Down to The Smallest Detail

Rotatable holders carry all current manual Eppendorf pipettes and most predecessors.

Pictograms clearly label pipette holders and charger shells for easy assignment in the lab.

Large carrying handle for easy transport of carousels from bench to bench.

Fast interchangeable pipette holders and charger shells, no tool required.

Large rubber feet protect carousels and stands from liquids spilled on lab bench.