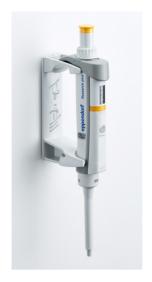

### Pipette Stand 2 and Charger Stand 2

Protect your precious liquid handling device from possible damage, contamination or chemicals spilled on the bench. The stands for single instruments have a robust design and securely hold one manual or electronic device. With the Charger Stand 2, your Eppendorf Xplorer®, Eppendorf Xplorer plus or Repeater® E3/E3x is always fully charged and ready for use. The completely new Pipette Stand 2 carries one Eppendorf Repeater M4. This stand is also perfect for one single or multi-channel Eppendorf Research® plus or Eppendorf Reference® 2 pipette when used with the corresponding pipette holder.