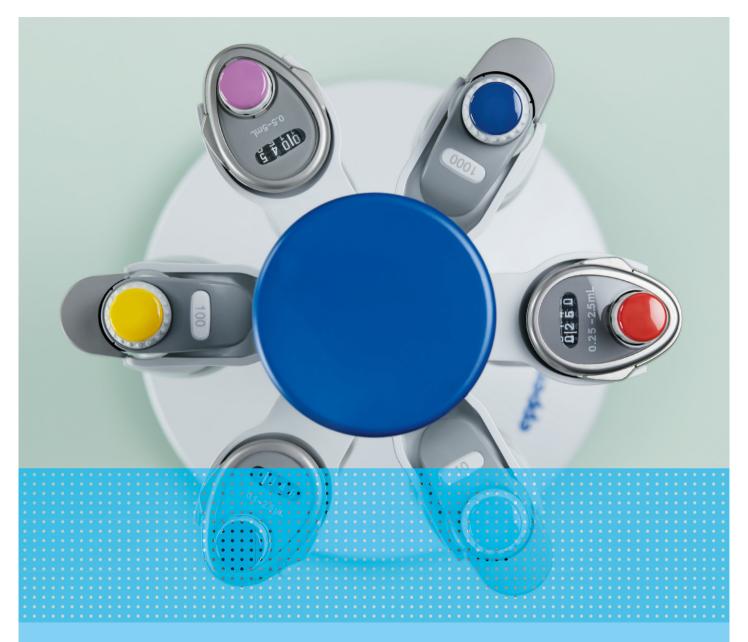

### Pipette Carousel 2 and Charger Carousel 2

Keep all your Eppendorf pipettes and Repeaters well within reach. The Pipette Carousel 2 for manual pipettes and the Charger Carousel 2 for electronic devices offer more flexibility and more capacity than ever before.

The Eppendorf Pipette Carousel 2 carries up to six manual single or multi-channel Eppendorf pipettes. Single pipette holders can be mounted to the carousel in two orientations turned by 180 degrees to each other to store all current and most predecessor manual pipettes. This includes Eppendorf Research, Research plus, Reference, Reference 2 and Biomaster®.

#### More flexibility

- > Carousels carry all kinds of Eppendorf pipettes and Repeaters
- > All manual Eppendorf pipettes fit into one rotatable holder