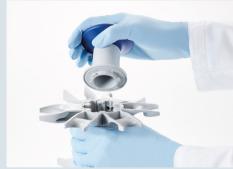

### Pipette Holder 2 and Charger Shell 2

Choose from a broad range of holders for all current manual and electronic Eppendorf liquid handling instruments and most predecessors. Place your pipette and Repeater where you need them: Mounted to a wall, on the shelf above your bench or inside

a biological safety cabinet. In addition, all holders can be inserted into Pipette Carousel 2. Charger Shells for installation into Charger Carousel 2 are available as well.

Robust electrical contacts designed for long operational lifetime without the need for replacement.