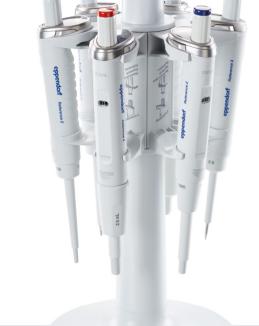

### Pipette Carousel 2 and Charger Carousel 2

Keep all your Eppendorf pipettes and Repeaters well within reach. The Pipette Carousel 2 for manual pipettes and the Charger Carousel 2 for electronic devices offer more flexibility and more capacity than ever before.

The Eppendorf Pipette Carousel 2 carries up to six manual single or multi-channel Eppendorf pipettes. Single pipette holders can be mounted to the carousel in two orientations turned by 180 degrees to each other to store all current and most predecessor manual pipettes. This includes Eppendorf Research, Research plus, Reference, Reference 2 and Biomaster®.

The Charger Carousel 2 offers 50% more capacity than before and holds up to six electronic Eppendorf Xplorer or Xplorer plus pipettes. When used with optional charger shells the carousel can carry up to six Eppendorf Repeater E3/E3x or Repeater stream/Xstream. In addition to electronic devices, the Charger Carousel 2 is also perfect for manual Eppendorf pipettes when used with optional pipette holders.

#### More flexibility

- > Carousels carry all kinds of Eppendorf pipettes and Repeaters
- > All manual Eppendorf pipettes fit into one rotatable holder

#### More capacity

- > Charger Carousel 2 for up to six electronic devices
- > Carousels carry both manual and electronic devices