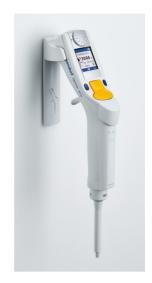

### Pipette Stand 2 and Charger Stand 2

Protect your precious liquid handling device from possible damage, contamination or chemicals spilled on the bench. The stands for single instruments have a robust design and securely hold one manual or electronic device. With the Charger Stand 2, your Eppendorf Xplorer®, Eppendorf Xplorer plus or Repeater® E3/E3x is always fully charged and ready for use. The completely new Pipette Stand 2 carries one Eppendorf Repeater M4. This stand is also perfect for one single or multi-channel Eppendorf Research® plus or Eppendorf Reference® 2 pipette when used with the corresponding pipette holder.

### Pipette Holder 2 and Charger Shell 2

Choose from a broad range of holders for all current manual and electronic Eppendorf liquid handling instruments and most predecessors. Place your pipette and Repeater where you need them: Mounted to a wall, on the shelf above your bench or inside