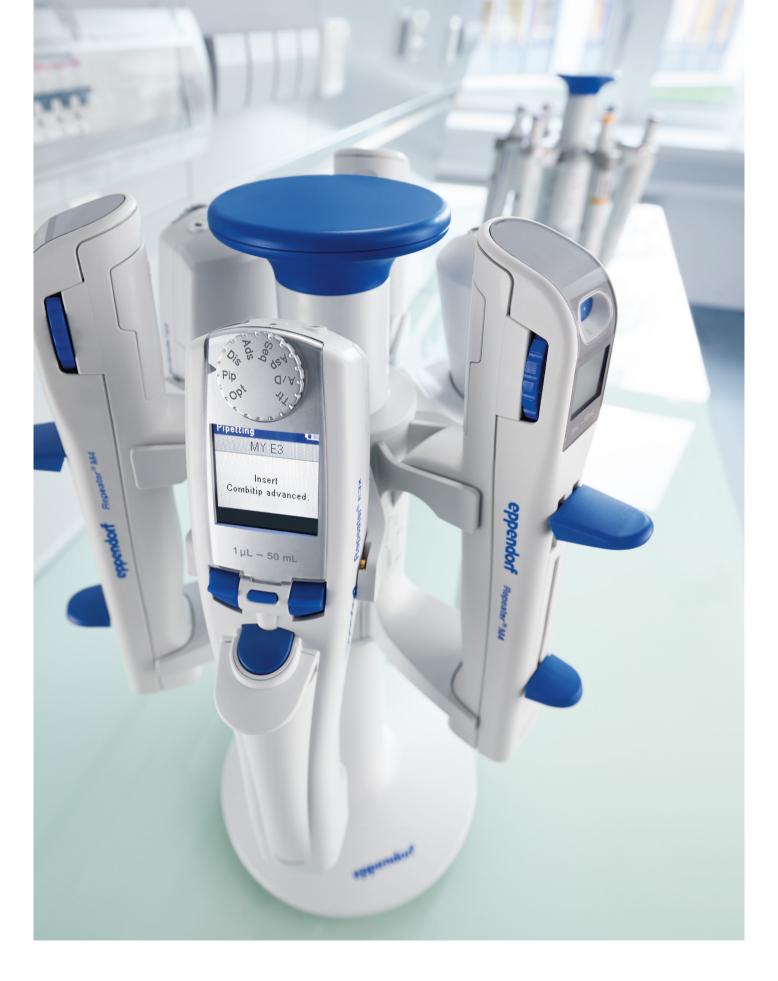

### Pipette Holder 2 and Charger Shell 2

Choose from a broad range of holders for all current manual and electronic Eppendorf liquid handling instruments and most predecessors. Place your pipette and Repeater where you need them: Mounted to a wall, on the shelf above your bench or inside

a biological safety cabinet. In addition, all holders can be inserted into Pipette Carousel 2. Charger Shells for installation into Charger Carousel 2 are available as well.

Robust electrical contacts designed for long operational lifetime without the need for replacement.