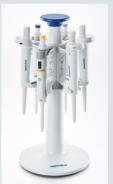

### Pipette Carousel 2 and Charger Carousel 2

Keep all your Eppendorf pipettes and Repeaters well within reach. The Pipette Carousel 2 for manual pipettes and the Charger Carousel 2 for electronic devices offer more flexibility and more capacity than ever before.

The Eppendorf Pipette Carousel 2 carries up to six manual single or multi-channel Eppendorf pipettes. Single pipette holders can be mounted to the carousel in two orientations turned by 180 degrees to each other to store all current and most predecessor manual pipettes. This includes Eppendorf Research, Research plus, Reference, Reference 2 and Biomaster®.

#### More flexibility

- > Carousels carry all kinds of Eppendorf pipettes and Repeaters
- > All manual Eppendorf pipettes fit into one rotatable holder

#### More capacity

- > Charger Carousel 2 for up to six electronic devices
- > Carousels carry both manual and electronic devices