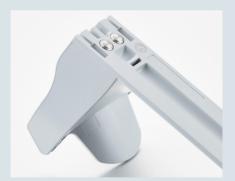

### Perfection Down to The Smallest Detail

Rotatable holders carry all current manual Eppendorf pipettes and most predecessors.

Pictograms clearly label pipette holders and charger shells for easy assignment in the lab.

Downwards compatible holders for Eppendorf Research and Reference manual pipettes.