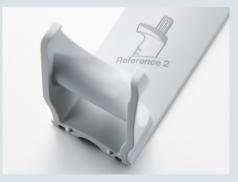

### Pipette Stand 2 and Charger Stand 2

Protect your precious liquid handling device from possible damage, contamination or chemicals spilled on the bench. The stands for single instruments have a robust design and securely hold one manual or electronic device. With the Charger Stand 2, your Eppendorf Xplorer®, Eppendorf Xplorer plus or Repeater® E3/E3x is always fully charged and ready for use. The completely new Pipette Stand 2 carries one Eppendorf Repeater M4. This stand is also perfect for one single or multi-channel Eppendorf Research® plus or Eppendorf Reference® 2 pipette when used with the corresponding pipette holder.

Downwards compatible holders for Eppendorf Research and Reference manual pipettes.