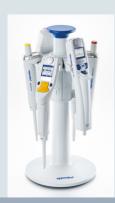

### Pipette Carousel 2 and Charger Carousel 2

Keep all your Eppendorf pipettes and Repeaters well within reach. The Pipette Carousel 2 for manual pipettes and the Charger Carousel 2 for electronic devices offer more flexibility and more capacity than ever before.

The Eppendorf Pipette Carousel 2 carries up to six manual single or multi-channel Eppendorf pipettes. Single pipette holders can be mounted to the carousel in two orientations turned by 180 degrees to each other to store all current and most predecessor manual pipettes. This includes Eppendorf Research, Research plus, Reference, Reference 2 and Biomaster®.

The Charger Carousel 2 offers 50% more capacity than before and holds up to six electronic Eppendorf Xplorer or Xplorer plus pipettes. When used with optional charger shells the carousel can carry up to six Eppendorf Repeater E3/E3x or Repeater stream/Xstream. In addition to electronic devices, the Charger Carousel 2 is also perfect for manual Eppendorf pipettes when used with optional pipette holders.