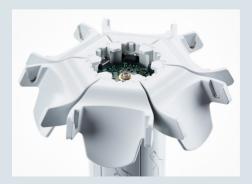

### Pipette Carousel 2 and Charger Carousel 2

Keep all your Eppendorf pipettes and Repeaters well within reach. The Pipette Carousel 2 for manual pipettes and the Charger Carousel 2 for electronic devices offer more flexibility and more capacity than ever before.

The Eppendorf Pipette Carousel 2 carries up to six manual single or multi-channel Eppendorf pipettes. Single pipette holders can be mounted to the carousel in two orientations turned by 180 degrees to each other to store all current and most predecessor manual pipettes. This includes Eppendorf Research, Research plus, Reference, Reference 2 and Biomaster®.

The Charger Carousel 2 offers 50% more capacity than before and holds up to six electronic Eppendorf Xplorer or Xplorer plus pipettes. When used with optional charger shells the carousel can carry up to six Eppendorf Repeater E3/E3x or Repeater stream/Xstream. In addition to electronic devices, the Charger Carousel 2 is also perfect for manual Eppendorf pipettes when used with optional pipette holders.

#### More flexibility

- > Carousels carry all kinds of Eppendorf pipettes and Repeaters
- > All manual Eppendorf pipettes fit into one rotatable holder

#### More capacity

- > Charger Carousel 2 for up to six electronic devices
- > Carousels carry both manual and electronic devices