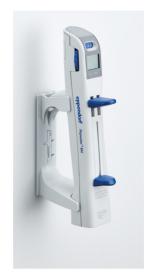

### Pipette Stand 2 and Charger Stand 2

Protect your precious liquid handling device from possible damage, contamination or chemicals spilled on the bench. The stands for single instruments have a robust design and securely hold one manual or electronic device. With the Charger Stand 2, your Eppendorf Xplorer®, Eppendorf Xplorer plus or Repeater® E3/E3x is always fully charged and ready for use. The completely new Pipette Stand 2 carries one Eppendorf Repeater M4. This stand is also perfect for one single or multi-channel Eppendorf Research® plus or Eppendorf Reference® 2 pipette when used with the corresponding pipette holder.