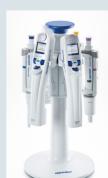

### Pipette Carousel 2 and Charger Carousel 2

Keep all your Eppendorf pipettes and Repeaters well within reach. The Pipette Carousel 2 for manual pipettes and the Charger Carousel 2 for electronic devices offer more flexibility and more capacity than ever before.

The Eppendorf Pipette Carousel 2 carries up to six manual single or multi-channel Eppendorf pipettes. Single pipette holders can be mounted to the carousel in two orientations turned by 180 degrees to each other to store all current and most predecessor manual pipettes. This includes Eppendorf Research, Research plus, Reference, Reference 2 and Biomaster®.

#### More flexibility

- > Carousels carry all kinds of Eppendorf pipettes and Repeaters
- > All manual Eppendorf pipettes fit into one rotatable holder