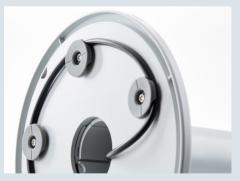

a biological safety cabinet. In addition, all holders can be inserted into Pipette Carousel 2. Charger Shells for installation into Charger Carousel 2 are available as well.

Robust electrical contacts designed for long operational lifetime without the need for replacement.

V-shaped charging contacts ensure stable electrical connection between charger shell and electronic device.

Intelligent charging electronics keeps an eye on up to six Eppendorf Xplorer pipettes or electronic Repeaters.

Cord wrap functionality for unused power cord keeps your lab bench nice and tidy.

Quick-release magnetic power connector protects pipettes and Repeaters from falling.

A small footprint with a diameter of 18.5 cm makes stands and carousels ideal when space is at a premium.