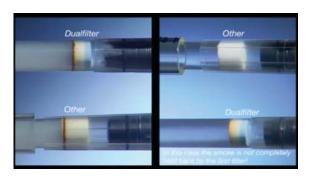

All ep Dualfilter T.I.P.S.® are of PCR Clean and Sterile Quality with lot-specific certificate. Ready to use without autoclaving.

This smoke test show why a dual layer filter from Eppendorf is better than a single layer filter.

Watch: http://eppendorf.global/kqM

For ordering information, please check our local website or contact your local sales representative