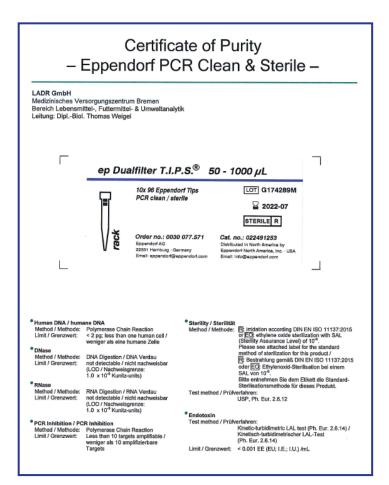

#### eppendorf **Eppendorf Certificate**

### Certificate of Quality EPA/HEPA\* Standard of epDualfilter T.I.P.S.® For the filters in the following pipette tips we hereby confirm a filter efficiency of class E12 in accordance with EN 1822-5. p Dualfilter T.I.P.S.® Racks

The only filter tip that is certified to EN1822 that means the epDualfilter T.I.P.S.® has a filter efficiency equivalent to HEPA Class E12 while the 1 mL filter tip variant has an equivalent to HEPA Class E13.