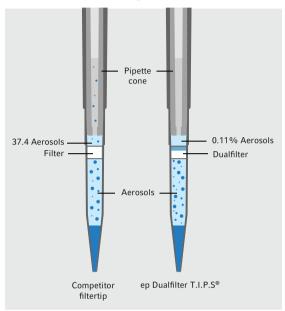

### Dual filter, dual protection for you and your sample

When pipetting liquids with any air-cushion pipettes, micro-droplets of aerosols will be created. With the epDualfilter tips, the dual filter can effectively prevent micro-droplets from contaminating the pipette and this will minimize risks of cross contamination when the same pipette is used for handling different samples. In other words less risks of producing false positives results.

A blind trial at the Fraunhofer Institute for Toxicology and Experimental Medicine (ITEM) in Hanover, Germany shows the superiority of the epDualfilter T.I.P.S.®

All ep Dualfilter T.I.P.S.® are of PCR Clean and Sterile Quality with lot-specific certificate. Ready to use without autoclaving.

This smoke test show why a dual layer filter from Eppendorf is better than a single layer filter.