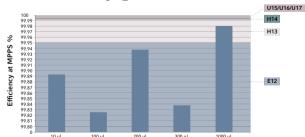

#### Scientifically proven

Performance of ep Dualfilter T.I.P.S. SealMax at MPPS (most penetrating particle size)

Performance of ep Dualniter 1.17-S. Sealmax at MPP's (most penetrating particle size). Measurements performed according to EN 1822. Filters retain different particle sizes with different performance. The MPPS displays the lowest performance. The labels on the right side of the graphic refer to different classes of MPPS within the standard EN 1822. All ep Dualfilter T.I.P.S. comply with class E12, whereas the most used ep Dualfilter T.I.P.S. variant, the 1,000 µL tip, even complies with class H13. This means that it catches at least 99.98 % of the particles.