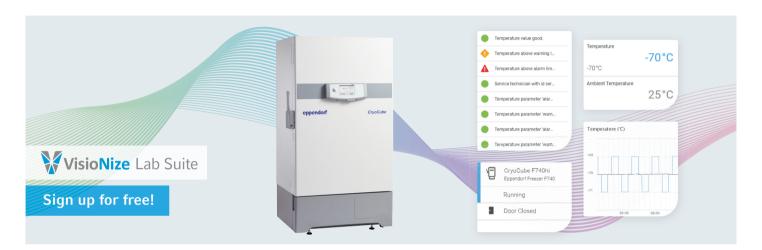

## Get connected to VisioNize® Lab Suite

What is the cost of leaving your freezer door open? Monitor your freezers from anywhere receiving real-time notifications of any temperature fluctuations or power failures. VisioNize Lab Suite offers everything you need to effectively manage your lab and ensure the safety of your samples.

# **Real-Time Monitoring**

Monitor your entire freezer fleet and track device status, parameters (e.g. temperature), and history from anywhere

# **Alarm Management**

Track all alarm acknowledgements with time-stamped data logs

### **Instant Notifications**

Receive alarm and event notifications and quickly address any issues