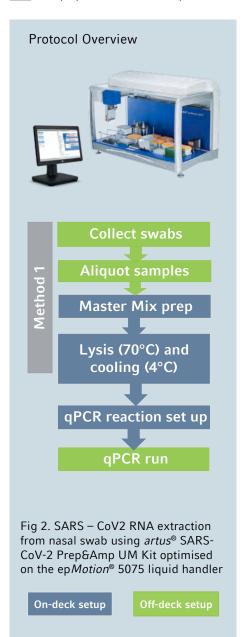

#### Workflow overview

Fig 1. Schematic overview of the common Viral RNA based workflows

Steps performed on the epMotion