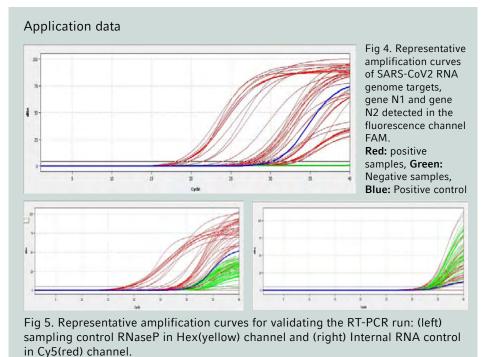

- > Integrated LED for visual feedback of the system status

### **Advantages**

- > Enhance throughput: Process up to 96 samples for qPCR set up with no manual intervention
- > Ensure reproducibility: Calibrated dispensing tools with optimized pipetting accuracy evades manual errors
- Minimize contamination: Fully autoclavable dispensing tools and additional UV lamp and HEPA filter option guarantees sample/user safety
- > Improve productivity: Pre-optimised kit protocols with on-deck incubation facility spares time for scientific thinking
- > Maximize Flexibility: 1-channel and 8-channel dispensing tools supports working with various plate and tube formats



#### Workflow overview



Fig 1. Schematic overview of the common Viral RNA based workflows

Steps performed on the epMotion







## **Contact Sales Specialist for more details**

Name: Position:

Phone: Email:

# www.eppendorf.com/automation

QIAGEN® and artus® are registered trademark of QIAGEN GmbH, Germany.

Eppendorf®, the Eppendorf Brand Design and epMotion® are registered trademarks of Eppendorf SE, Germany. All rights reserved including graphics and images. Copyright © 2022 by Eppendorf SE.