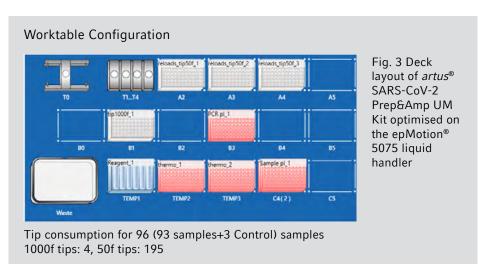

#### Workflow overview

Fig 1. Schematic overview of the common Viral RNA based workflows

Steps performed on the epMotion