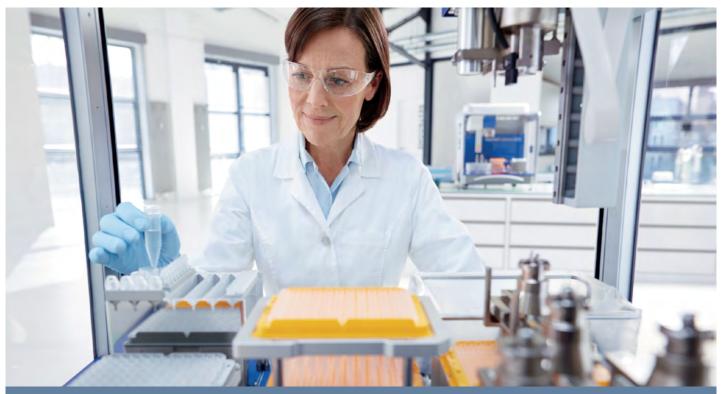

# Complement Virus Detection Workflow with an Automated Liquid Handling System

Automated qPCR reaction set up for SARS-CoV-2 detection with the QIAGEN® artus® SARS-CoV-2 Prep&Amp UM Kit on the epMotion® 5075 liquid handler

Quantitative real time PCR is the gold standard method for COVID-19 testing across the globe. Streamlining reaction set up to simplify qPCR assay is crucial for reliable and high throughput screening of patient derived samples. The QIAGEN® artus® SARS-CoV-2 Prep&Amp UM Kit optimised on the epMotion 5075®\* liquid handler is the perfect solution for SARS-CoV-2 detection workflow.