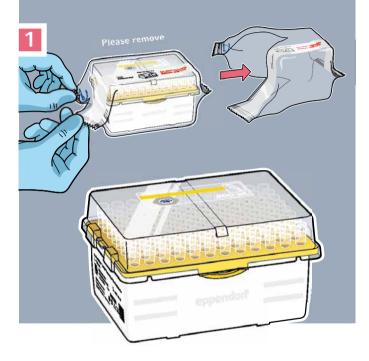

**Step 1:** Open the foil at the blue arrow.

Step 2: Do not remove the lid or the bottom part! Hold the closed Reload on both sides and place it vertically into the Box.

**Step 3:** When inserting the Reload into the Box, press lightly on the two protrusions on the tray sides. Make sure all sides click in.