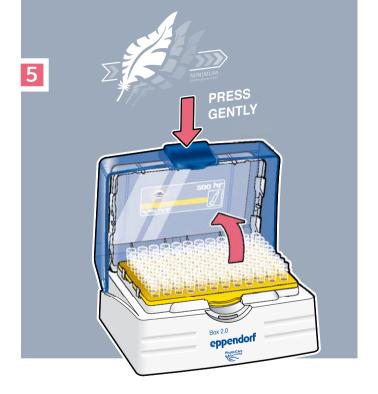

Step 4: Do not remove the lid of the Reload! Firmly close the Box lid over the Reload lid to ensure the TwinLid<sup>®</sup> function.

Step 5: To access tips, open the Box lid by gently pressing the blue light touch button. The TwinLid<sup>®</sup> function ensures that the lid of the Reload will stay within the lid of the Box.