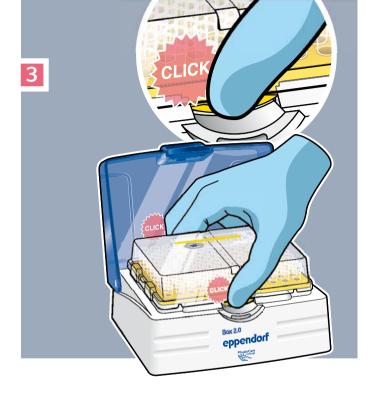

Step 4: Do not remove the lid of the Reload! Firmly close the Box lid over the Reload lid to ensure the TwinLid<sup>®</sup> function.

Step 5: To access tips, open the Box lid by gently pressing the blue light touch button. The TwinLid<sup>®</sup> function ensures that the lid of the Reload will stay within the lid of the Box.