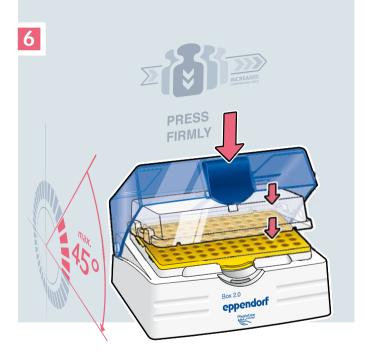

**Step 6:** To remove an empty Reload, place the lid into a half-open position (~45°) and press the blue button firmly. The Reload lid falls off.

Step 7: Remove the lid 1, then remove the tray and bottom part from the Box 2. Separate the tray from the bottom part 3 for better stackability and to reduce your waste volume.