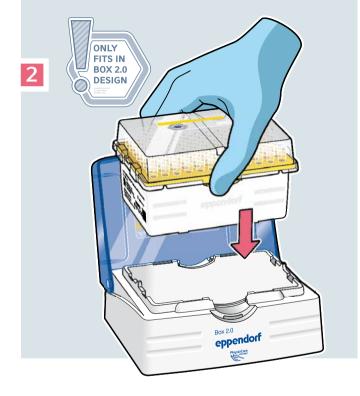

**Step 1:** Open the foil at the blue arrow.

Step 2: Do not remove the lid or the bottom part! Hold the closed Reload on both sides and place it vertically into the Box.

**Step 3:** When inserting the Reload into the Box, press lightly on the two protrusions on the tray sides. Make sure all sides click in.