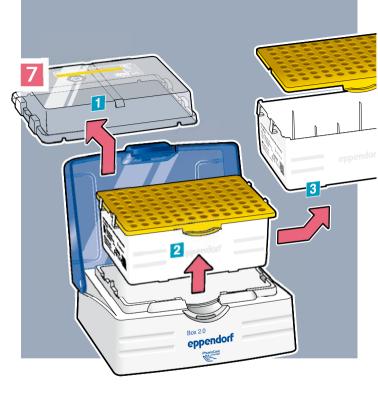

**Step 6:** To remove an empty Reload, place the lid into a half-open position (~45°) and press the blue button firmly. The Reload lid falls off.

Step 7: Remove the lid 1, then remove the tray and bottom part from the Box 2. Separate the tray from the bottom part 3 for better stackability and to reduce your waste volume.