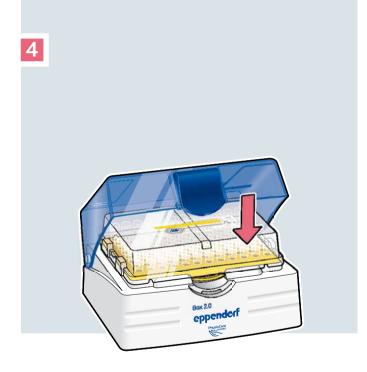

**Step 1:** Open the foil at the blue arrow.

Step 2: Do not remove the lid or the bottom part! Hold the closed Reload on both sides and place it vertically into the Box.

**Step 3:** When inserting the Reload into the Box, press lightly on the two protrusions on the tray sides. Make sure all sides click in.