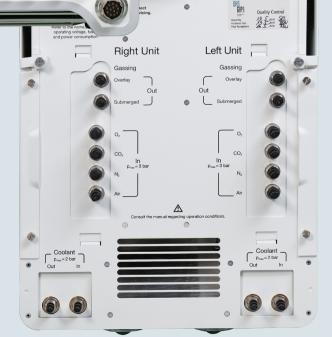

## **Precise:** Individual TMFC control of gases for submerged and overlay gassing.