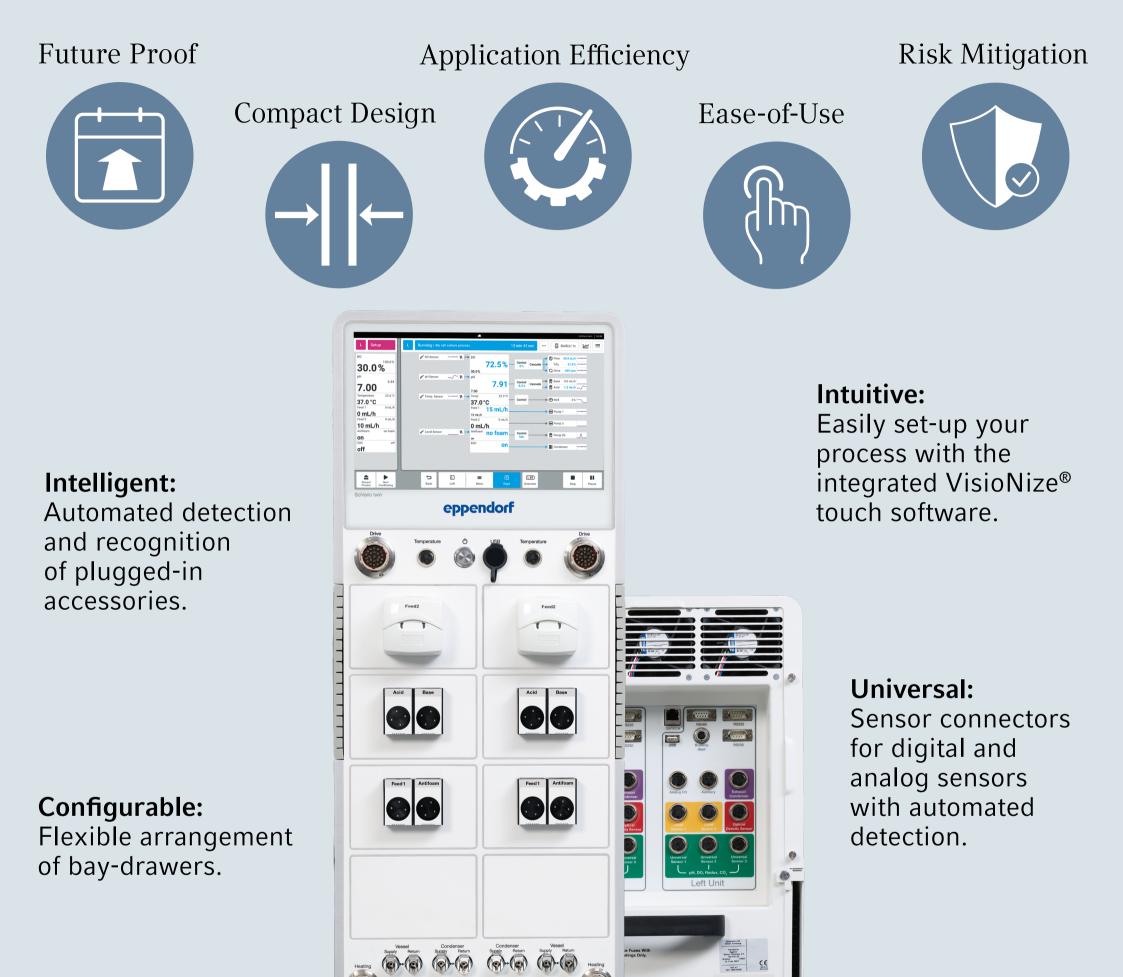

| Feature                      | Details                                                                                                                                                                  |
|------------------------------|--------------------------------------------------------------------------------------------------------------------------------------------------------------------------|
| Agitation                    | Direct/Magnetic drives<br>( ± 25 - 1600 rpm)                                                                                                                             |
| Vessel size                  | 0.7 L - 40 L glass and BioBLU <sup>®</sup><br>Single-Use Bioreactors