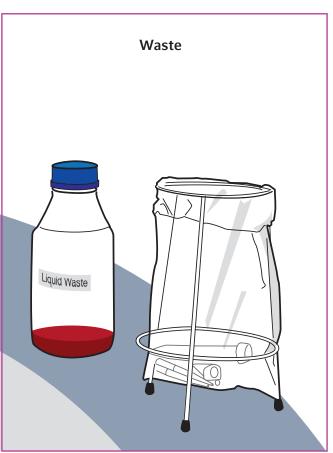

## Optimal Organisation for Your Biosafety Cabinet







Clean

**Dirty** 





## Cleaning Schedule Biosafety Cabinets

Laminate for reuse

| When?                 | What?                      | Disinfection reagent*           | How?*                                                  |                     | Who? | Comments                                                                    |
|-----------------------|----------------------------|---------------------------------|--------------------------------------------------------|---------------------|------|-----------------------------------------------------------------------------|
| Date                  | Device<br>(e.g. left hood) | What was used for disinfection? | Cleaning/disinfection of exterior, and removable parts | Check<br>UV<br>Iamp | Name | Special occurences, observations,