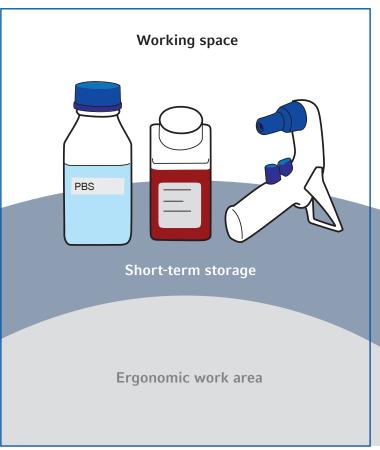

## Optimal Organisation for Your Biosafety Cabinet







Clean

**Dirty** 





## Cleaning Schedule Biosafety Cabinets

Laminate for reuse

| When?                 | What?                      | Disinfection reagent*           | How?*                                                  |                     | Who? | Comments                                                                    |
|-----------------------|----------------------------|---------------------------------|--------------------------------------------------------|---------------------|------|-----------------------------------------------------------------------------|
| Date                  | Device<br>(e.g. left hood) | What was used for disinfection? | Cleaning/disinfection of exterior, and removable parts | Check<br>UV<br>Iamp | Name | Special occurences, observation