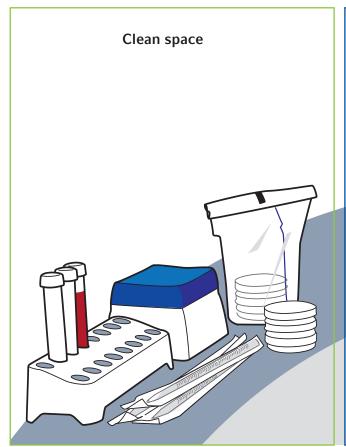

## Optimal Organisation for Your Biosafety Cabinet







Clean

**Dirty** 





## Cleaning Schedule Biosafety Cabinets

Laminate for reuse

| When?                 | What?                      | Disinfection reagent*           | How?*                                                  |                     | Who? | Comments                                                                    |
|-----------------------|----------------------------|---------------------------------|--------------------------------------------------------|---------------------|------|-----------------------------------------------------------------------------|
| Date                  | Device<br>(e.g. left hood) | What was used for disinfection? | Cleaning/disinfection of exterior, and removable parts | Check<br>UV<br>Iamp | Name | Special occurences, observati