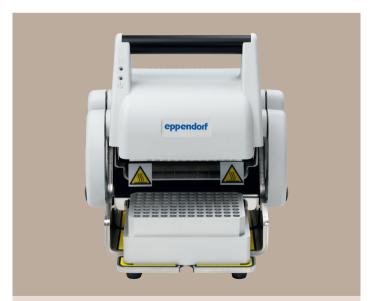

The Eppendorf HeatSealer S100 fits in every lab—it is very small and easy to operate.

The Eppendorf HeatSealer S200 provides the flexibility you need—you can choose from different sealing temperatures and sealing times.