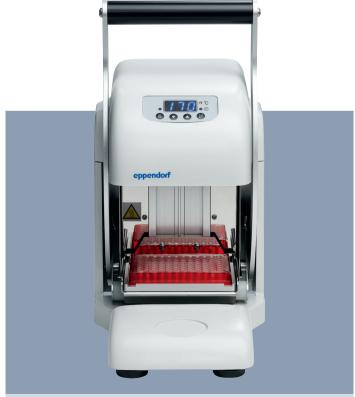

The Eppendorf HeatSealer S100 fits in every lab—it is very small and easy to operate.

The Eppendorf HeatSealer S200 provides the flexibility you need—you can choose from different sealing temperatures and sealing times.