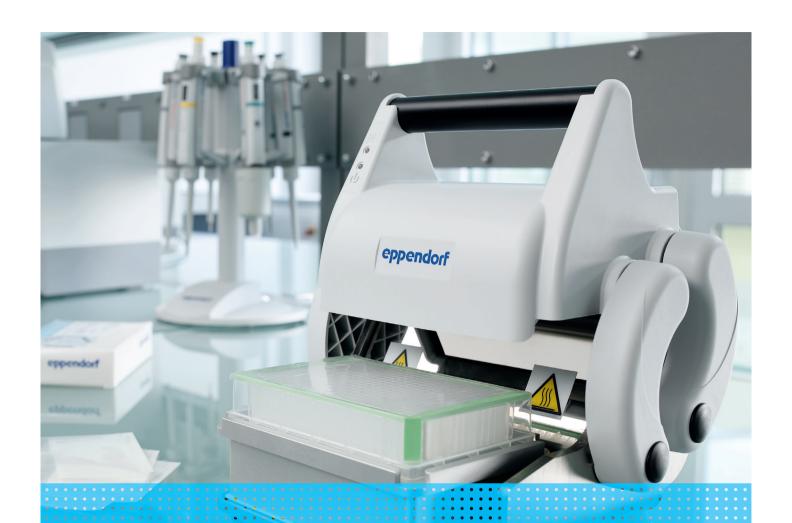

## Heat It Up

Small, reliable and flexible: Eppendorf HeatSealer

Due to it's small footprint, the Eppendorf HeatSealer fits right where it belongs.

# »Effective Protection against Evaporation.«

The Eppendorf HeatSealer Family offers you reliable and effective sealing of a variety of plates. When working with plates, only a tight and reproducible seal gives you predictable and reproducible assay performance. Every lab works with different kinds of plates and a heat sealer will work with most common formats—from large deepwell plates to low-profile PCR plates. Our specific set of adaptors gives you the range you need to seal almost any plate. Especially for long term storage, a tight seal is very beneficial to ensure your sample is securely stored for when you need it again!