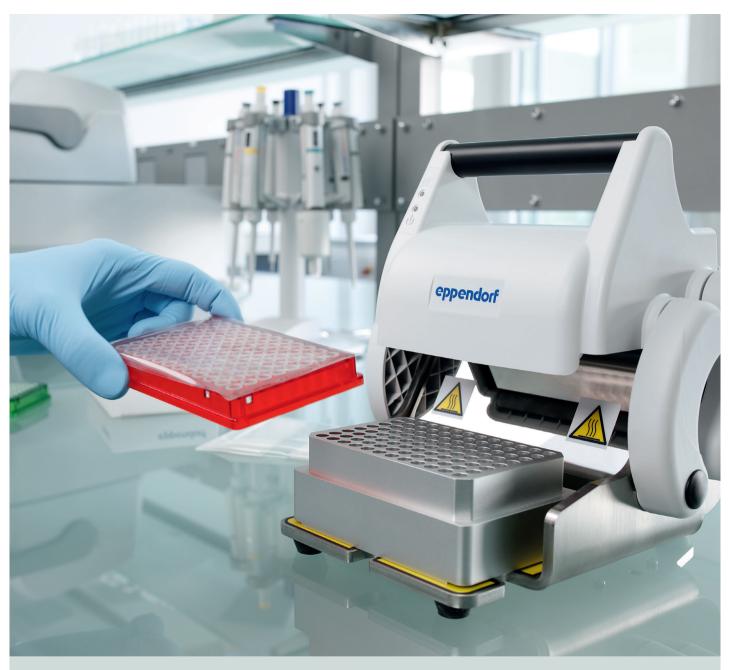

# »Effective Protection against Evaporation.«

The Eppendorf HeatSealer Family offers you reliable and effective sealing of a variety of plates. When working with plates, only a tight and reproducible seal gives you predictable and reproducible assay performance. Every lab works with different kinds of plates and a heat sealer will work with most common formats—from large deepwell plates to low-profile PCR plates. Our specific set of adaptors gives you the range you need to seal almost any plate. Especially for long term storage, a tight seal is very beneficial to ensure your sample is securely stored for when you need it again!

#### **Product features:**

- > Hermetic sealing of multiwell plates
- > Minimizes evaporation in PCR, reducing cross contamination
- > Seals 96- and 384-well plates
- > Integrated thermostat prevents overheating
- > Improved mechanics for easier sealing
- > PCR Plate Adapter included