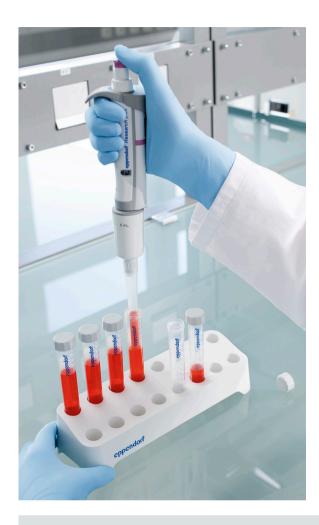

## Safe and contactless pipetting with epT.I.P.S.® 5 mL L tips

Another long distance tip completes the epT.I.P.S. elongated pipette tips. The pipette tip epT.I.P.S. 5 mL L with a length of 175 mm easily reaches the bottom of e.g. 15 mL centrifugation tubes or graduated flasks, avoiding sample loss or cross contamination of pipette and vessel.

The long and slim design of this elongated 5mL pipette tip gives you free access to your sample with

reduced risk of touching the sides of tubes or the neck of your flask. Even minimal volumes can be recovered safely.