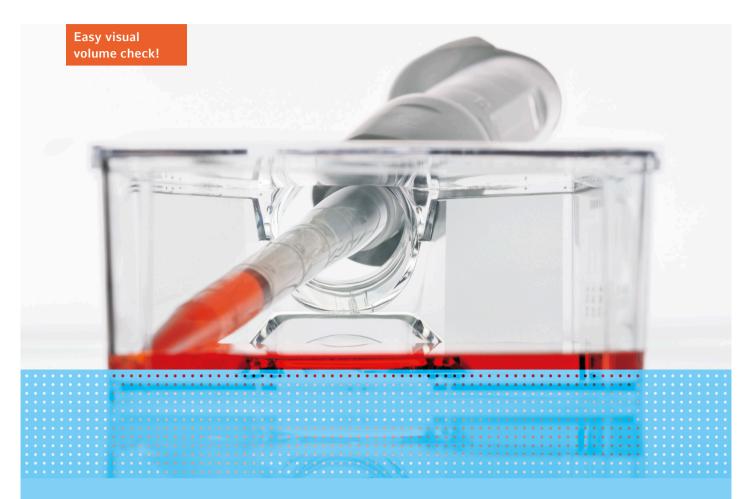

Graduations allow easy visual recognition and control of liquid level when pipetting, dispensing or diluting with this 5 mL L epT.I.P.S. pipette tip.

The long and slim design of this elongated 5mL pipette tip gives you free access to your sample with

reduced risk of touching the sides of tubes or the neck of your flask. Even minimal volumes can be recovered safely.

## Safe and contactless pipetting with epT.I.P.S.® 5 mL L tips

Another long distance tip completes the epT.I.P.S. elongated pipette tips. The pipette tip epT.I.P.S. 5 mL L with a length of 175 mm easily reaches the bottom of e.g. 15 mL centrifugation tubes or graduated flasks, avoiding sample loss or cross contamination of pipette and vessel.