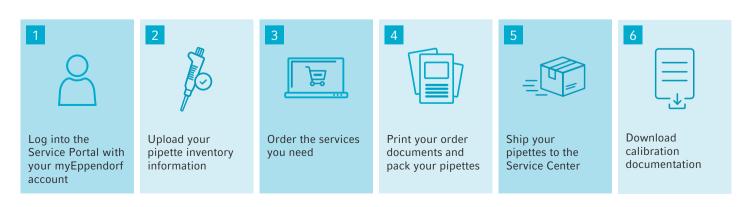

## Navigating the Service Portal

In the Service Portal, you can easily and quickly register your pipettes, define required calibration intervals and order the pipette services you need from our extensive portfolio.