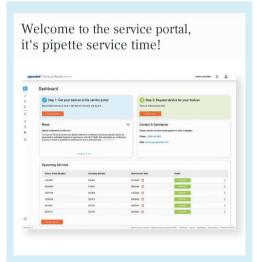

Overview of dashboard

Overview of the current service status of your pipettes

Upload your pipette inventory data in the Service Portal for a convenient pipette service ordering process: www.eppendorf.link/service-portal