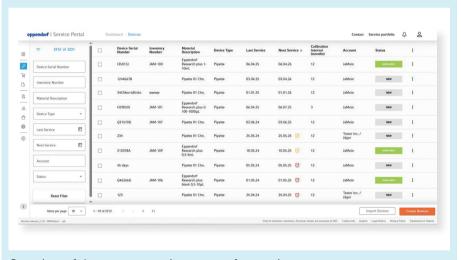

Overview of dashboard

Overview of the current service status of your pipettes

Upload your pipette inventory data in the Service Portal for a convenient pipette service ordering process: www.eppendorf.link/service-portal