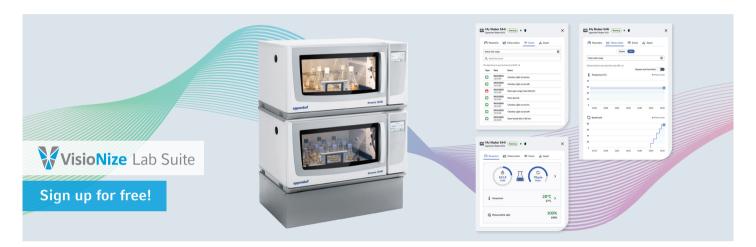

## Get connected to VisioNize® Lab Suite

## How can you ensure optimal cell growth conditions?

The demands in cell culture labs have increased and became more complex. This is especially true for process standardization and documentation, e.g. to increase reproducibility of results and prove constant growth conditions in audits and publications. Monitor your biological shakers from anywhere with VisioNize Lab Suite and track all related device parameters\*, such as temperature, speed as well as remaining program runtime.

## **Real-Time Monitoring**

Monitor your shakers from anywhere and track parameters, e.g. temperature, speed, speed timer, photosynthetic light, program status

## **Instant Notifications**

Receive alert and event notifications, e.g. user interventions or imbalance errors to address issues quickly

## **Easy Data Access**

Export parameter, event data and any user interactions