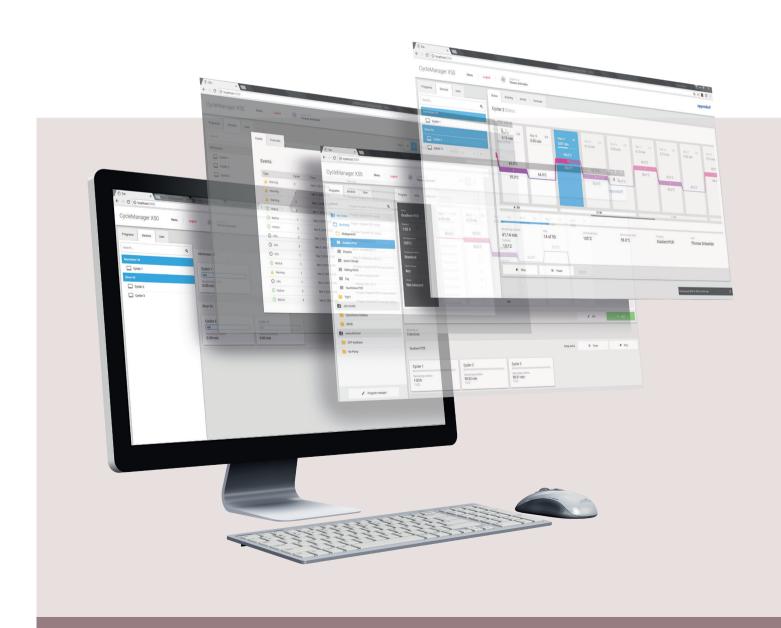

### **Eppendorf CycleManager X50**

The new CycleManager X50 offers a comprehensive solution to support the entire PCR workflow with features like booking schedule and maintenance management combined with an intuitive, versatile and state-of-the-art software operation. Control up to fifty Mastercycler® X50 eco modules centrally from your office PC. Arrange instruments in groups to run them in parallel and get notified by email when your PCR is completed! In addition, the Mastercycler X50 eco modules are offering a status display at the device itself to identify the current status of the instrument direct and easy at the device. The CycleManager X50 is the perfect tool for high-throughput standardized protocols where reproducibility is paramount.

- > Individual, simultaneous or grouped control of up to fifty Mastercycler X50 eco modules
- > Maintenance date reminders to ensure unverified cyclers are not used
- > Central management of protocols, log files, user rights and booking schedules