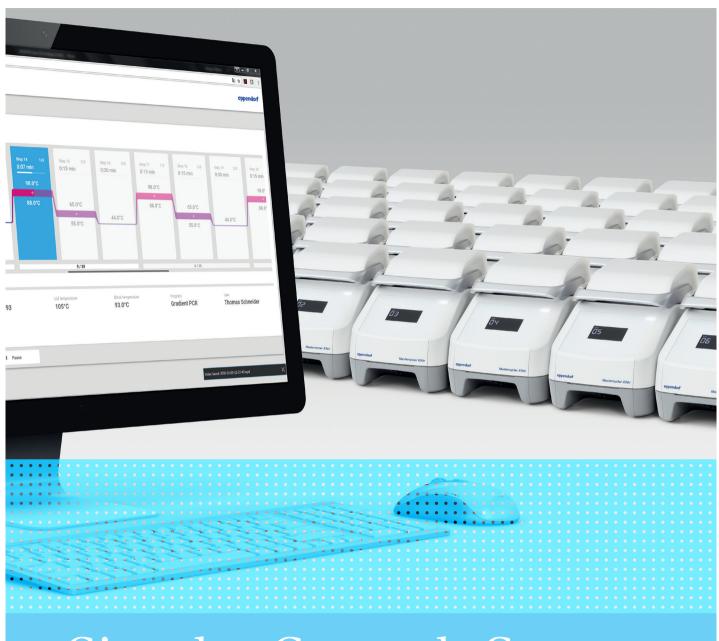

### **Eppendorf CycleManager X50**

The new CycleManager X50 offers a comprehensive solution to support the entire PCR workflow with features like booking schedule and maintenance management combined with an intuitive, versatile and state-of-the-art software operation. Control up to fifty Mastercycler® X50 eco modules centrally from your office PC. Arrange instruments in groups to run them in parallel and get notified by email when your PCR is completed! In addition, the Mastercycler X50 eco modules are offering a status display at the device itself to identify the current status of the instrument direct and easy at the device. The CycleManager X50 is the perfect tool for high-throughput standardized protocols where reproducibility is paramount.

- > Individual, simultaneous or grouped control of up to fifty Mastercycler X50 eco modules
- > Maintenance date reminders to ensure unverified cyclers are not used
- > Central management of protocols, log files, user rights and booking schedules

### Amplify your PCR processes!

The CycleManager X50 allows you to multiply your reactions by managing up to fifty cyclers. Repetitive copying of PCR parameters, trying to find an available cycler, or even checking the status of your current runs on multiple cyclers is all a thing of the past. To further improve the efficiency of your PCR workflow, Eppendorf offers a set of products: