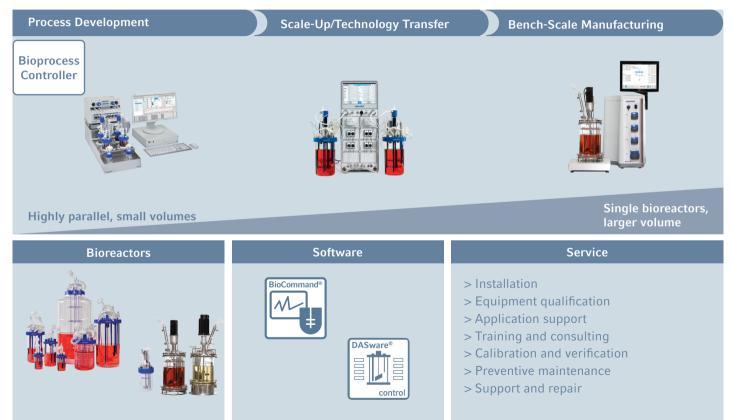

## Our Solutions for Cell Therapy Bioprocesses

\*The BioBLU® Single-Use Bioreactos are intended to be used in research and development purposes only.