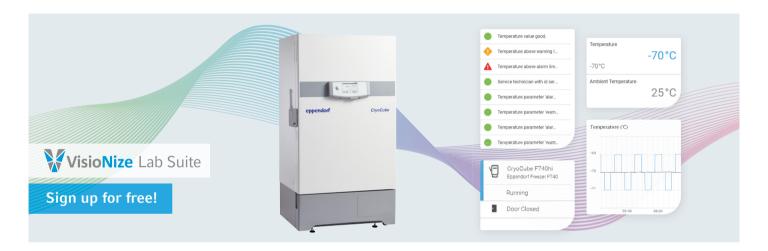

## Get connected to VisioNize® Lab Suite

What is the cost of leaving your freezer door open? Monitor your freezers from anywhere receiving real-time notifications of any temperature fluctuations or power failures. VisioNize Lab Suite offers everything you need to effectively manage your lab and ensure the safety of your samples.

# **Real-Time Monitoring**

Monitor your entire freezer fleet and track device status, parameters (e.g. temperature), and history from anywhere

# **Alarm Management**

Track all alarm acknowledgements with time-stamped data logs

### **Instant Notifications**

Receive alarm and event notifications and quickly address any issues